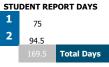

## FIRST DAY OF SCHOOL

| 013                                                                                        | CHOOL                                                                                                                            |                                                                                             |                                                                                                 |                                                                                   |                                                                 |
|--------------------------------------------------------------------------------------------|----------------------------------------------------------------------------------------------------------------------------------|---------------------------------------------------------------------------------------------|-------------------------------------------------------------------------------------------------|-----------------------------------------------------------------------------------|-----------------------------------------------------------------|
| JULY 2020                                                                                  | AUGUST 2020                                                                                                                      | SEPTEMBER 2020                                                                              | OCTOBER 2020                                                                                    | NOVEMBER 2020                                                                     | DECEMBER 2020                                                   |
| S M T W T F S<br>1 2 3 4                                                                   | SMTWTFS                                                                                                                          | S     M     T     W     T     F     S       1     2     3     4     5                       | S     M     T     W     T     F     S       1     2     3                                       | S     M     T     W     T     F     S       1     2     3     4     5     6     7 | S     M     T     W     T     F       1     2     3     4       |
| 5     6     7     8     9     10     11       12     13     14     15     16     17     18 | 2 3 4 5 6 7 8   9 10 11 12 13 14 15                                                                                              | 6     7     8     9     10     11     12       13     14     15     16     17     18     19 | 4     5     6     7     8     9     10       11     12     13     14     15     16     17       | 8 9 10 11 12 13 14<br>15 16 17 18 19 20 21                                        | 6   7   8   9   10   11   1     13   14   15   16   17   18   1 |
| 19   20   21   22   23   24   25     26   27   28   29   30   31                           | 16     17     18     19     20     21     22       25     24     25     26     27     28     29       30     31                  | 20   21   22   23   24   25   26     27   28   29   30                                      | 18     19     20     21     22     23     24       25     26     27     28     29     30     31 | 22 <mark>23 24 25 26</mark> 27 28<br>29 30                                        | 20   21   22   23   24   25   2     27   28   29   30   31      |
| JANUARY 2021                                                                               | FEBRUARY 2021                                                                                                                    | MARCH 2021                                                                                  | APRIL 2021                                                                                      | MAY 2021                                                                          | JUNE 2021                                                       |
| SMTWTFS                                                                                    | <b>S</b> M T W T F S<br>1 2 3 4 5 6                                                                                              | S     M     T     W     T     F     S       1     2     3     4     5     6                 | <b>S M T W T F S</b><br><b>1 2 3</b>                                                            | SMTWTFS                                                                           | S M T W T F<br>1 2 3 4                                          |
| 3 4 5 6 7 8 9                                                                              | 7 8 9 10 11 12 13                                                                                                                | 7 8 9 10 11 12 13                                                                           | 4 5 6 7 8 9 10                                                                                  | 2 3 4 5 6 7 8                                                                     | 6 7 8 9 10 11 1<br>13 14 15 16 17 18                            |
| 10   11   12   13   14   15   16     17   18   19   20   21   22   23                      | 1415161718192021222324252627                                                                                                     | 14   15   16   17   18   19   20     21   22   23   24   25   26   27                       | 1112131415161718192021222324                                                                    | 9 10 11 12 13 14 15<br>16 17 18 19 20 21 22                                       | 20   21   22   23   24   25   2                                 |
| 24 25 26 27 28 29 30<br>31                                                                 | 28                                                                                                                               | 28 <mark>29 30 31</mark>                                                                    | 25 26 27 28 29 30                                                                               | 23 24 25 26 27 29<br>30 31                                                        | 27 28 29                                                        |
|                                                                                            |                                                                                                                                  |                                                                                             |                                                                                                 | LAST D<br>OF SCH                                                                  |                                                                 |
| NON-STUDENT CONTACT DAYS                                                                   |                                                                                                                                  | MS/HS WALK-IN REGIST                                                                        | RATION SEMESTER DATE                                                                            | S                                                                                 |                                                                 |
| Planning, conference, assessme                                                             | ent, and professional days (no classes                                                                                           | for students; 16.5 days total)                                                              | Aug. 6,7                                                                                        | 1 BEGINS Aug                                                                      | g. 24                                                           |
|                                                                                            | 5, 19-20; Jan. 4; Feb. 16; April 5; May 28 (h<br>learning days: Aug. 11; Oct 19; Feb. 16                                         |                                                                                             | VACATION/NO CLASSES                                                                             | ENDS Dec. 2<br>BEGINS Jan<br>ENDS May 2                                           | n. 5                                                            |
|                                                                                            | wn: Minimum of 4.5 full self-directed teache<br>ts; 3 full professional development days to<br>nalysis; 1 family conference day. |                                                                                             | HOLIDAY/NO CLASSES                                                                              | STUDENT REPOR                                                                     |                                                                 |