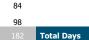

## FIRST DAY OF SCHOOL

| 013                                                                                        | CHOOL                                                                                                                            |                                                                                             |                                                                                                 |                                                                                   |                                                                 |
|--------------------------------------------------------------------------------------------|----------------------------------------------------------------------------------------------------------------------------------|---------------------------------------------------------------------------------------------|-------------------------------------------------------------------------------------------------|-----------------------------------------------------------------------------------|-----------------------------------------------------------------|
| JULY 2020                                                                                  | AUGUST 2020                                                                                                                      | SEPTEMBER 2020                                                                              | OCTOBER 2020                                                                                    | NOVEMBER 2020                                                                     | DECEMBER 2020                                                   |
| S M T W T F S<br>1 2 3 4                                                                   | SMTWTFS                                                                                                                          | S     M     T     W     T     F     S       1     2     3     4     5                       | S     M     T     W     T     F     S       1     2     3                                       | S     M     T     W     T     F     S       1     2     3     4     5     6     7 | S     M     T     W     T     F       1     2     3     4       |
| 5     6     7     8     9     10     11       12     13     14     15     16     17     18 | 2 3 4 5 6 7 8   9 10 11 12 13 14 15                                                                                              | 6     7     8     9     10     11     12       13     14     15     16     17     18     19 | 4     5     6     7     8     9     10       11     12     13     14     15     16     17       | 8 9 10 11 12 13 14<br>15 16 17 18 19 20 21                                        | 6   7   8   9   10   11   1     13   14   15   16   17   18   1 |
| 19   20   21   22   23   24   25     26   27   28   29   30   31                           | 16     17     18     19     20     21     22       25     24     25     26     27     28     29       30     31                  | 20   21   22   23   24   25   26     27   28   29   30                                      | 18     19     20     21     22     23     24       25     26     27     28     29     30     31 | 22 <mark>23 24 25 26</mark> 27 28<br>29 30                                        | 20   21   22   23   24   25   2     27   28   29   30   31      |
| JANUARY 2021                                                                               | FEBRUARY 2021                                                                                                                    | MARCH 2021                                                                                  | APRIL 2021                                                                                      | MAY 2021                                                                          | JUNE 2021                                                       |
| SMTWTFS                                                                                    | <b>S</b> M T W T F S<br>1 2 3 4 5 6                                                                                              | S     M     T     W     T     F     S       1     2     3     4     5     6                 | <b>S M T W T F S</b><br><b>1 2 3</b>                                                            | SMTWTFS                                                                           | S M T W T F<br>1 2 3 4                                          |
| 3 4 5 6 7 8 9                                                                              | 7 8 9 10 11 12 13                                                                                                                | 7 8 9 10 11 12 13                                                                           | 4 5 6 7 8 9 10                                                                                  | 2 3 4 5 6 7 8                                                                     | 6 7 8 9 10 11 1<br>13 14 15 16 17 18                            |
| 10   11   12   13   14   15   16     17   18   19   20   21   22   23                      | 1415161718192021222324252627                                                                                                     | 14   15   16   17   18   19   20     21   22   23   24   25   26   27                       | 1112131415161718192021222324                                                                    | 9 10 11 12 13 14 15<br>16 17 18 19 20 21 22                                       | 20   21   22   23   24   25   2                                 |
| 24 25 26 27 28 29 30<br>31                                                                 | 28                                                                                                                               | 28 <mark>29 30 31</mark>                                                                    | 25 26 27 28 29 30                                                                               | 23 24 25 26 27 29<br>30 31                                                        | 27 28 29                                                        |
|                                                                                            |                                                                                                                                  |                                                                                             |                                                                                                 | LAST D<br>OF SCH                                                                  |                                                                 |
| NON-STUDENT CONTACT DAYS                                                                   |                                                                                                                                  | MS/HS WALK-IN REGIST                                                                        | RATION SEMESTER DATE                                                                            | S                                                                                 |                                                                 |
| Planning, conference, assessme                                                             | ent, and professional days (no classes                                                                                           | for students; 16.5 days total)                                                              | Aug. 6,7                                                                                        | 1 BEGINS Aug                                                                      | g. 24                                                           |
|                                                                                            | 5, 19-20; Jan. 4; Feb. 16; April 5; May 28 (h<br>learning days: Aug. 11; Oct 19; Feb. 16                                         |                                                                                             | VACATION/NO CLASSES                                                                             | ENDS Dec. 2<br>BEGINS Jan<br>ENDS May 2                                           | n. 5                                                            |
|                                                                                            | wn: Minimum of 4.5 full self-directed teache<br>ts; 3 full professional development days to<br>nalysis; 1 family conference day. |                                                                                             | HOLIDAY/NO CLASSES                                                                              | STUDENT REPOR                                                                     |                                                                 |